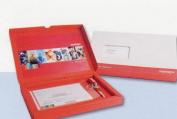

## | im handumdrehen vorgesorgt |

EINE STUNDE FÜR IHR GANZES LEBEN: DIE VORSORGEBERATUNG DER COMMERZBANK.

db PrivatKredit

db PrivatKredit

Sie bekommen Ihren Wahlgutschein im Wert von 99 Euro in dieser schönen Geschenk-Box zugeschickt. Und schon geht's los: Unter www.mydays.de oder unter Hotline 01805-95 97 26\* können Sie ganz einfach Ihr Erlebnis auswählen, den Gutschein einlösen und sich auf einen ereignisreichen Tag freuen.