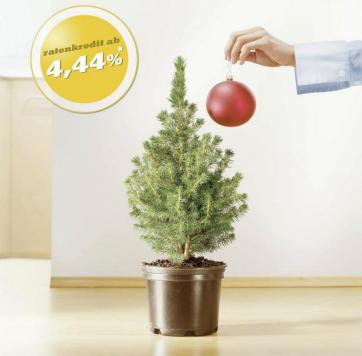

| für alle, die weihnachten größeres vorhaben | geldsegen schon ab 4,44%\*. | ideen nach vorn |

COMMERZBANK 3/2

\* z.B. Nominalzins 4,44% p.a., Bearbeitungsentgelt 2%, effektiver Jahreszins 5,92% bei 36 Monaten Laufzeit.