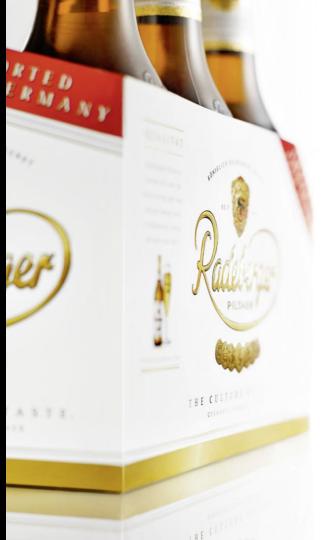

#### OFF-PREMISE MATERIAL

Our selection of off-trade material helps customers present our products in a truly distinctive and tasteful manner.

Our Pop-Up Display is not just attention-grabbing, it is extremely user-friendly. Lightweight, durable and flexible, it is an excellent POS unit for use in stores and at events.